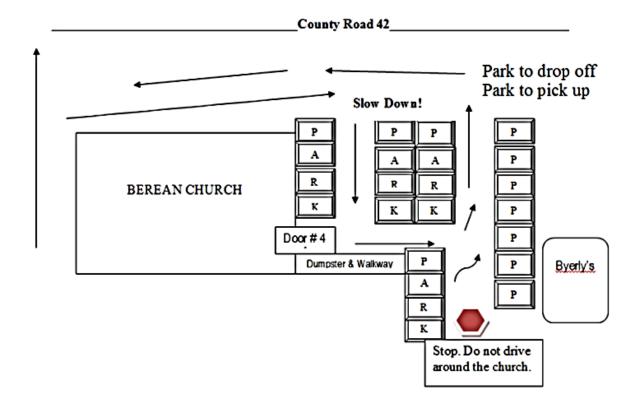

## How does the drop and pick up system work?

This parking lot flow has been established in order to provide safe movement of vehicles through the parking lot. The diagram below shows the traffic flow to provide for greater safety and less frustration for all.

**PLEASE PARK AT ALL TIMES** for delivery and pick-up of your students. NO IDLING IN THE THROUGHWAY.

## **FOR DELIVERY:**

Park, so that your students may unload as slowly as they need to or as quickly as they desire without blocking traffic flow.

## **FOR PICK-UP:**

Park. Advise your students to wait outside the door to watch for their ride. Make sure they bring their winter wear for standing in the cold.

Then, pull out of your parking space and exit the parking lot according to the diagram below. This will keep traffic away from the front of the church as Berean has requested. (See diagram below.)